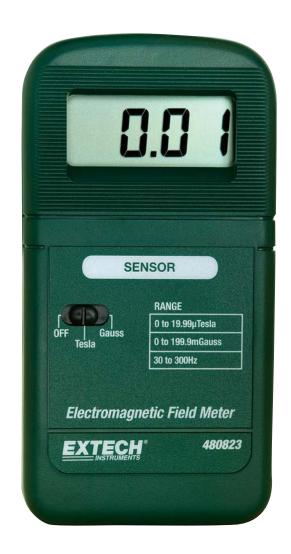

## **EMF/ELF Meter**

Measure electromagnetic field radiation levels

From fans, electrical appliances, wiring, and power lines

## **Features:**

- Large 1/2" LCD (1999 count) display of Electromagnetic Field (EMF) level in milliGauss or microTesla
- Accurate measurements to 4% over a measuring range of 0.1 to 199.9mGauss (0.01 to 19.99µTesla)
- ELF frequency bandwidth of 30 to 300Hz
  Single axis sampling 2.5 times per second
- · CE approved, one year warranty
- Dims: 5.2x2.8x1"(132x71x25mm);
  Weight: 6oz (170g)
- Complete with 9V battery

99, rue Beranger 92320 Chatillon - France

Tel: +33 (0)1 71 16 17 00 Fax: +33 (0)1 71 16 17 03

www.testoon.com

| 0 to 199.9mG (milligauss)          |
|------------------------------------|
| 0 to 19.99μTesla                   |
| 30 to 300 Hz (ELF frequency range) |
| ±(4% + 3digits) at 50-60 Hz        |
| Single axis                        |
|                                    |