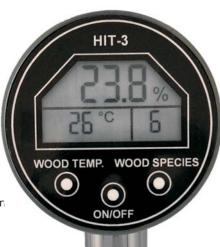

Hammer-shaped wood moisture meter with temperature compensation and wood type selection capability!

- R Measuring range from 6% to 60% of moisture contents
- (R) No wires, no electrodes, no formulas, no correction tables
- Replaceable needles made of high quality steel
- (R) Chromium plated steel body
- (R) Temperature compensation from -10° to 60°C
- ® State-of-the-art comfortable, ergonomic design
- R Big LCD soldered to the board assuring long reliable operation
- ® Circuit board fastened with a special shock absorber
- R Easy wood species selection (9 groups incl. 270 exotic species)
- R Very low power consumption
- ® Modular design quick and easy servicing and assembly
- ® Quick and easy battery replacement
- R Auto power off
- ® (€ certified
- R Excellent price-performance ratio

## **TECHNICAL DATA**

| Range                   | 6% - 60% moisture contents                |
|-------------------------|-------------------------------------------|
| Resolution              | 0.1%                                      |
| Accuracy (in 20°C)      |                                           |
| within range: 6% - 15%  | ±1%                                       |
| within range: 16% - 28% | ±2%                                       |
| within range: 29% - 60% | approx. 10% of measured value             |
| Number of wood species  | 9 groups (12 common + 270 exotic species) |
| Wood temperature range  | -10°C - 60° C                             |
| Display                 | LCD                                       |
| Power                   | 12 V, battery 23A                         |
| Battery life            | approx. 5000 measurements                 |
| Size                    | 210 x 120 x 60 mm                         |
| Weight                  | approx. 0.8 kG                            |
| Guarantee               | 12 months                                 |