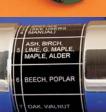

Hammer-shaped wood moisture meter with temperature compensation and wood type selection capability!

- R Measuring range from 6% to 60% of moisture contents
- (R) No wires, no electrodes, no formulas, no correction tables
- Replaceable needles made of high quality steel
- (R) Chromium plated steel body
- (R) Temperature compensation from -10° to 60°C
- ® State-of-the-art comfortable, ergonomic design
- R Big LCD soldered to the board assuring long reliable operation
- ® Circuit board fastened with a special shock absorber
- R Easy wood species selection (9 groups incl. 270 exotic species)
- R Very low power consumption
- ® Modular design quick and easy servicing and assembly
- ® Quick and easy battery replacement
- R Auto power off
- ® (€ certified
- R Excellent price-performance ratio