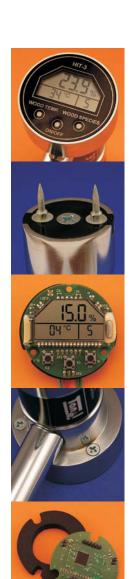

Hammer-shaped wood moisture meter with temperature compensation and wood type selection capability!

- R Measuring range from 6% to 60% of moisture contents
- (R) No wires, no electrodes, no formulas, no correction tables
- Replaceable needles made of high quality steel
- (R) Chromium plated steel body
- (R) Temperature compensation from -10° to 60°C
- ® State-of-the-art comfortable, ergonomic design
- R Big LCD soldered to the board assuring long reliable operation
- ® Circuit board fastened with a special shock absorber
- R Easy wood species selection (9 groups incl. 270 exotic species)
- R Very low power consumption
- ® Modular design quick and easy servicing and assembly
- ® Quick and easy battery replacement
- R Auto power off
- ® (€ certified
- R Excellent price-performance ratio

## **TECHNICAL DATA**

| Range                   | 6% - 60% moisture contents                |
|-------------------------|-------------------------------------------|
| Resolution              | 0.1%                                      |
| Accuracy (in 20°C)      |                                           |
| within range: 6% - 15%  | ±1%                                       |
| within range: 16% - 28% | ±2%                                       |
| within range: 29% - 60% | approx. 10% of measured value             |
| Number of wood species  | 9 groups (12 common + 270 exotic species) |
| Wood temperature range  | -10°C - 60° C                             |
| Display                 | LCD                                       |
| Power                   | 12 V, battery 23A                         |
| Battery life            | approx. 5000 measurements                 |
| Size                    | 210 x 120 x 60 mm                         |
| Weight                  | approx. 0.8 kG                            |
| Guarantee               | 12 months                                 |