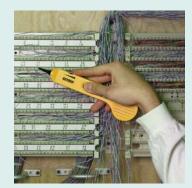

Trace phone/data wiring

**Ordering Information:** 

40180 ......Tone Generator and Amplifier Probe Kit