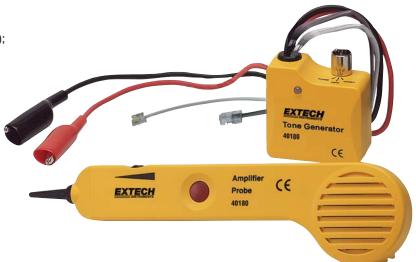

## **Tone Generator and Amplifier Probe Kit**

Heavy duty kit with audible tone

Easily identifies wires and cables

## **Features:**

- Insulated inductive probe prevents shorting conductors
- Tests wire trace, continuity test, clear/busy/ringing line test and tip/ring identification
- Alligator clips for non-terminated cables and modular connectors for direct connections to telephone and internet wiring
- · Built-in speaker with sensitivity control
- Dimensions: Probe 9 x 2.3 x 1" (228 x 57 x 25mm);
  Generator 2.5 x 2.5 x 1.5" (64 x 64 x 38mm)
  Weight: 0.6lbs (272g)
- CE approved; One year warranty
- Complete with Amplifier probe and Tone Generator with alligator clips and modular RJ11 phone and RJ45 digital connector cables, 9V batteries and case

Trace phone/data wiring

**Ordering Information:** 

40180 ......Tone Generator and Amplifier Probe Kit