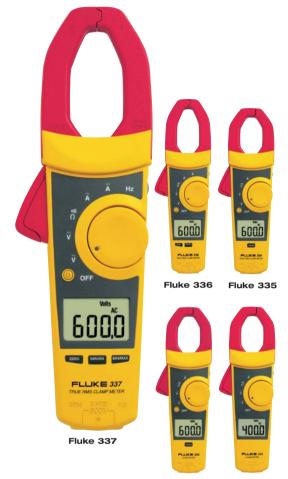

# **330 Series Clamp Meters**

Fluke 334 Fluke 333

## Take a new look at current measurements

The Fluke 330 Series Clamp Meters offer all the features you need to fit the way you work. The small body and jaws fit perfectly in your hand and into tight places. Meter controls are positioned so that current measurements can be done with one hand. A large backlit display (on most models) is easy to see and a handy Display Hold keeps measurements on the display.

Measuring starting current for motors, lighting, etc. is easy with the in-rush current function (on most models). All models are backed up with a 3 year warranty.

#### **Features**

| Functions              | 333 | 334 | 335 | 336 | 337 |
|------------------------|-----|-----|-----|-----|-----|
| True-RMS               |     |     | •   | •   | •   |
| Display backlight      |     | •   | •   | •   | •   |
| Auto shut-off          | •   | •   | •   | •   | •   |
| Display Hold           | •   | •   | •   | •   | •   |
| Motor start-up current |     | •   | •   | •   | •   |
| Low battery indication | •   | •   | •   | •   | •   |
| Large jaw              | -   |     |     | •   | •   |
| Min/Max                |     |     |     |     | •   |
| Current AC/DC          |     |     |     | •   | •   |

## **Specifications**

| Functions       | Range                | 333           | 334                                | 335           | 336                                       | 337                  |
|-----------------|----------------------|---------------|------------------------------------|---------------|-------------------------------------------|----------------------|
| Current AC      | 0-400.0A             | 2% ± 5 counts |                                    |               |                                           |                      |
|                 | 0-600.0A             |               | 2% ± 5 counts                      | 2% ± 5 counts | 2% ± 5 counts                             |                      |
|                 | 0-999.9A             |               |                                    |               |                                           | 2% ± 5 counts        |
| Crest Factor    | 0-600.0A             |               |                                    | 2.4 @ 500A    | 3 @ 500A                                  |                      |
|                 |                      |               |                                    | 2.0 @ 600A    | 2.5 @ 600A                                |                      |
|                 | 0-999.9A             |               |                                    |               |                                           | 3 @ 500A             |
|                 |                      |               |                                    |               |                                           | 2.5@ 600A            |
|                 |                      |               |                                    |               |                                           | 1.42@ 1000A          |
| Current DC      | 0-600.0A             |               |                                    |               | 2% ± 5 counts                             |                      |
|                 | 0-999.9A             |               |                                    |               |                                           | 2% ± 5 counts        |
| In-rush Current | Integration time     |               | 100mS                              | 100mS         | 100mS                                     | 100mS                |
| Voltage AC      | 0-600.0V             | 1% ± 5 counts | 1% ± 5 counts                      | 1% ± 5 counts | 1% ± 5 counts                             | 1% ± 5 counts        |
| Voltage DC      | 0-600.0V             | 1% ± 5 counts | 1% ± 5 counts                      | 1% ± 5 counts | 1% ± 5 counts                             | 1% ± 5 counts        |
| Resistance      | 0-600.0Ω<br>0-6000 Ω |               | 1.5% ± 5 counts<br>1.5% ± 5 counts |               | $1.5\% \pm 5$ counts $1.5\% \pm 5$ counts | 1.5% ± 5 counts      |
| Continuity      |                      | ≤ 30Ω         | ≤ 30Ω                              | ≤ 30Ω         | ≤ 30Ω                                     | ≤ 30Ω                |
| Frequency       | 5-400Hz              |               |                                    |               |                                           | $0.5\% \pm 5$ counts |